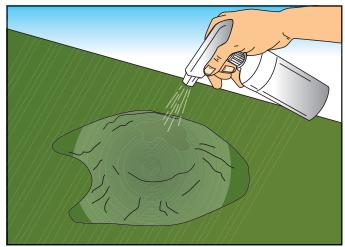

## FOUR EASY STEPS TO ADD SCENERY TO YOUR READYGRASS VINYL MAT.

Spray adhesive on area to be landscaped.

Blend and add Low Ground Cover.

This kit includes everything needed (various foliage, bushes, shrubs and adhesive) to enhance a 4 x 8-foot area.