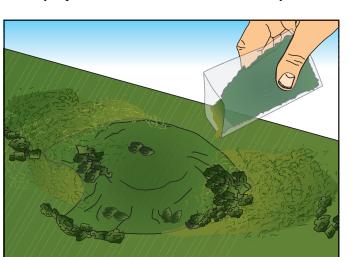

## FOUR EASY STEPS TO ADD SCENERY TO YOUR READYGRASS VINYL MAT.

Spray adhesive on area to be landscaped.

Blend and add Low Ground Cover.

This kit includes everything needed (various foliage, bushes, shrubs and adhesive) to enhance a 4 x 8-foot area.