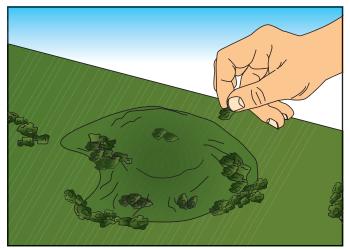

Bring your layout to life by adding additional scenery. Add paths, different colors of turf and highlights.

Add bushes and shrubs.

Add paths and highlights with Accent Turfs.