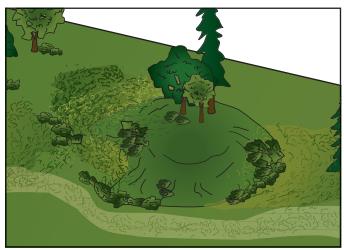

Bring your layout to life by adding additional scenery. Add paths, different colors of turf and highlights.

Add bushes and shrubs.

Add paths and highlights with Accent Turfs.