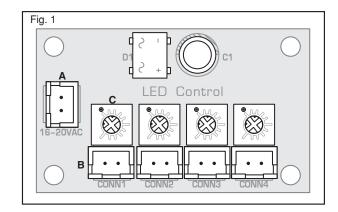

## **INSTRUCTIONS**

LED Lighting Circuit Board (Fig. 1)

- (A) 1 Transformer Connector 16-20 VAC
- (B) 4 LED Connectors Maximum Current 30mA each
- (C) 4 Dimmer Controls
- Plug Lead-in Wire into Connector (A). Connect Leadin Wire to a 16-20 VAC transformer. Transformer with lower VAC can be used, but lights will not be as bright.
- LED Wires plug into Connectors (B). Directly above Connectors (B) are corresponding Dimmer Controls (C). Use a small slotted or Phillips head screwdriver to adjust brightness.