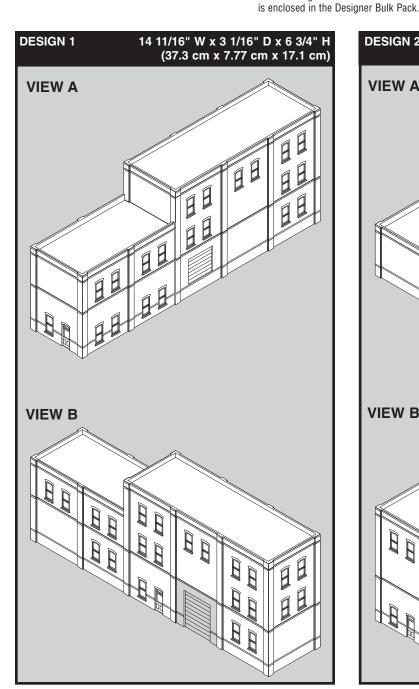

## **RECTANGULAR WINDOW INDUSTRIAL BUILDING #36200**

Refer to the General Instruction sheet for specific information about construction techniques as well as painting and weathering tips. Any one of the three buildings shown below can be constructed with the parts in this Designer Bulk Pack<sup>TM</sup>. The front and back views allow you to determine the placement of individual modular wall sections. Or, you can design your own building with the aid of the Planning Packet which